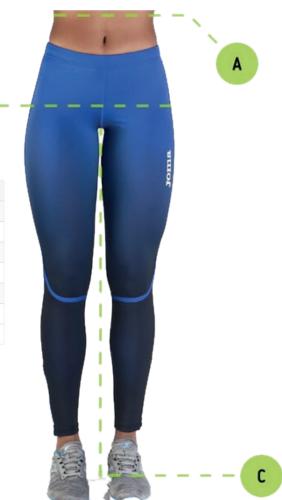

Waist
Waist measurement around the narrowest part, keeping the tape horizontal.

B Hips
Hips measurement around the widest part, keeping your feet together and the tape horizontal.

C Leg Inside leg measurement.

| Size    | Waist (A) | Hips (B)  | Leg (C) |
|---------|-----------|-----------|---------|
| XS      | 61 - 68   | 86 - 91   | 78      |
| S       | 69 - 73   | 92 - 95   | 78.5    |
| M       | 74 - 78   | 96 - 100  | 79      |
| L       | 79 - 82   | 101 - 104 | 79.5    |
| XL      | 83 - 86   | 105 - 108 | 80      |
| XXL-3XL | 87 - 90   | 109 - 112 | 80.5    |