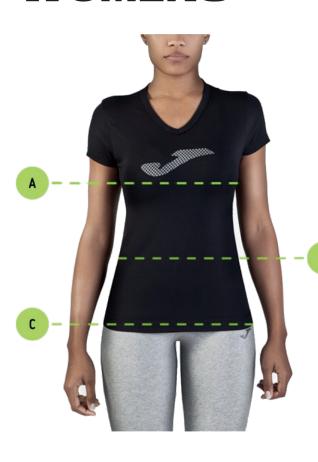

## WOMENS

Bust

В

Bust measurement around the fullest part of your chest, keeping the tape horizontal.

B Waist

Waist measurement around the narrowest part, keeping the tape horizontal.

C Hips

Hips measurement around the widest part, keeping your feet together and the tape horizontal.

| Size    | Bust (A)  | Waist (B) | Hips (C)  |
|---------|-----------|-----------|-----------|
| XS      | 76 - 82   | 61 - 68   | 86 - 90   |
| S       | 83 - 89   | 69 - 73   | 91 - 95   |
| М       | 90 - 94   | 74 - 78   | 96 - 100  |
| L       | 95 - 98   | 79 - 82   | 101 - 104 |
| XL      | 99 - 102  | 83 - 86   | 105 - 108 |
| XXL-3XL | 103 - 106 | 87 - 90   | 109 - 112 |