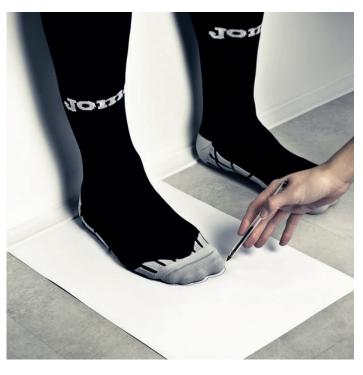

| Size | Longitude |
|------|-----------|
| 20   | 119 - 125 |
| 21   | 126 - 132 |
| 22   | 133 - 138 |
| 23   | 139 - 145 |
| 24   | 146 - 152 |
| 25   | 153 - 158 |
| 26   | 159 - 165 |
| 27   | 166 - 172 |
| 28   | 173 - 178 |
| 29   | 179 - 185 |
| 30   | 186 - 192 |
| 31   | 193 - 198 |
| 32   | 199 - 205 |
| 32.5 | 203 - 208 |
| 33   | 206 - 212 |
| 33.5 | 212 - 213 |
| 34   | 214 - 218 |
| 35   | 219 - 223 |
| 35.5 | 224 - 229 |

| 34        | 214 - 218                      |
|-----------|--------------------------------|
| 35        | 219 - 223                      |
| 35.5      | 224 - 229                      |
| 36        | 226 - 232                      |
| 37        | 233 - 236                      |
| 37.5      | 237 - 239                      |
| 38        | 240 - 245                      |
| 39        | 246 - 252                      |
| 40        | 253 - 256                      |
| 40.5      | 257 - 262                      |
| 41        | 259 - 265                      |
| 42        | 266 - 269                      |
| 42.5      | 270 - 273                      |
| 43        | 273 - 276                      |
| 43.5      | 277 - 279                      |
| 44        | 279 - 283                      |
| 44.5      | 284 - 288                      |
| 45        | 288 - 292                      |
| 46        | 293 - 298                      |
| 47        | 299 - 305                      |
| Note: mea | asurements in millimeters (mm) |
|           |                                |