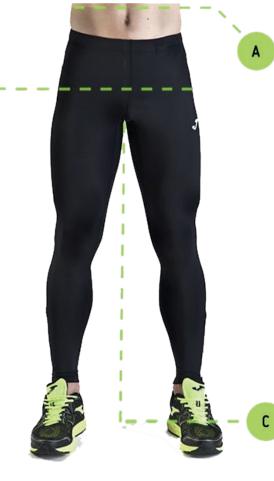

▲ Waist

Waist measurement around the narrowest part, keeping the tape horizontal.

B Hips

Hips measurement around the widest part, keeping your feet together and the tape horizontal.

C Leg
Inside leg measurement.

| Size    | Waist (A) | Hips (B)  | Leg (C) |
|---------|-----------|-----------|---------|
| XS      | 68 - 74   | 80 - 85   | 81      |
| S       | 75 - 82   | 86 - 93   | 81.5    |
| М       | 83 - 90   | 94 - 100  | 82      |
| L       | 91 - 97   | 101 - 108 | 82.5    |
| XL      | 98 - 103  | 109 - 113 | 83      |
| XXL-3XL | 104 - 134 | 114 - 138 | 83.5    |