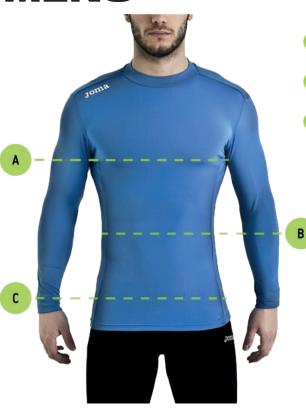

## **MENS**

A Bust

Bust measurement around the fullest part of your chest, keeping the tape horizontal.

B Waist
Waist measurement around the narrowest part, keeping the tape horizontal.

Hips
Hips measurement around the widest part, keeping your feet together and the tape horizontal.

| Size    | Bust (A)         | Waist (B)              | Hips (C)  |
|---------|------------------|------------------------|-----------|
| S       | 87 - 94          | 75 - 82                | 86 - 93   |
| М       | 95 - 101         | 83 - 90                | 94 - 100  |
| L       | 102 - 108        | 91 - 97                | 101 - 108 |
| XL      | 109 - 114        | 98 - 103               | 109 - 113 |
| XXL-3XL | 115 - 143        | 104 - 134              | 114 - 138 |
|         | Note: measuremen | ts in centimeters (cm) |           |